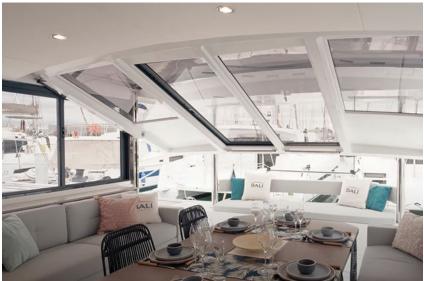

## What's Included in your charter:

- Linens and towels
- Fully equipped galley
- BBQ grill
- Navigation charts and manual navigation tools
- First aid kit, life preservers and emergency equipment
- Starter kit: Dish soap, toilet paper, 1 roll paper towels, trash bags, spice kit