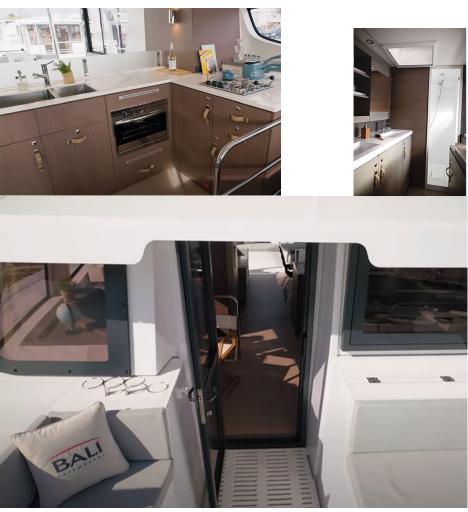

## What's Included in your charter:

- Linens and towels
- Fully equipped galley
- BBQ grill
- Navigation charts and manual navigation tools
- First aid kit, life preservers and emergency equipment
- Starter kit: Dish soap, toilet paper, 1 roll paper towels, trash bags, spice kit