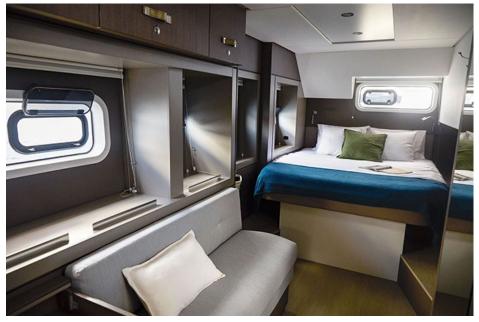

## Bali 46 specifications and features

Year: 2023

• Length: 14.28 m (46 ft)

• Persons: 8

• Double Cabins: 4

• Showers: 4

• Heads: 4

• Draft: 1.22 m (4 ft)