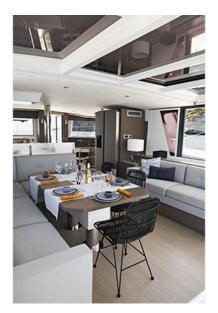

## What's Included in your charter:

- Linens and towels
- Fully equipped galley
- BBQ grill
- Navigation charts and manual navigation tools
- First aid kit, life preservers and emergency equipment
- Starter kit: Dish soap, toilet paper, 1 roll paper towels, trash bags, spice kit