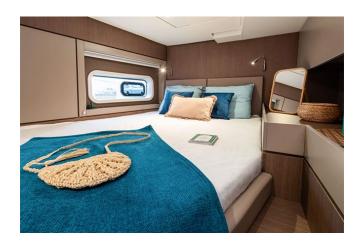

## Bali 46 specifications and features

Year: 2023

• Length: 14.28 m (46 ft)

• Persons: 8

• Double Cabins: 4

• Showers: 4

• Heads: 4

• Draft: 1.22 m (4 ft)