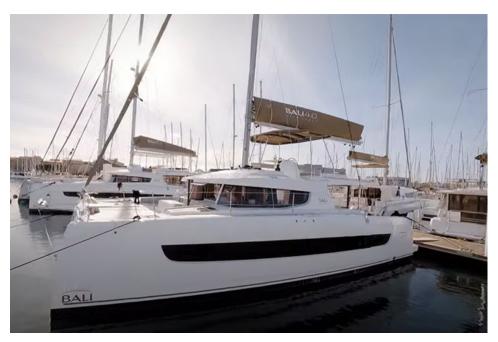

## 2023 Bali 4.6 4C/4H Sailing Catamaran

## Bali 46 specifications and features

Year: 2023

• Length: 14.28 m (46 ft)

• Persons: 8

• Double Cabins: 4

• Showers: 4

• Heads: 4

• Draft: 1.22 m (4 ft)

Displacement: 13.60 TBeam: 7.66 m (25 ft)Engines: 2 x 45 HP

Water tanks: 800 L (211 gal)Fuel tank: 800 L (211 gal)Air conditioning: yes