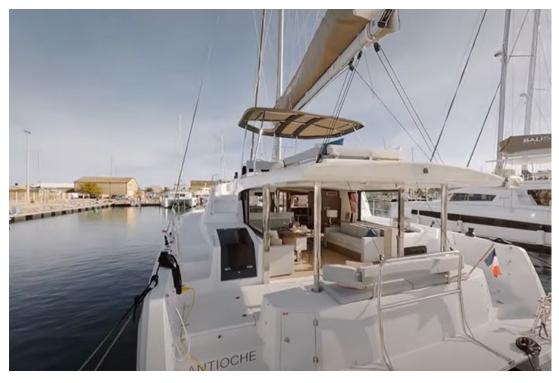

## 2023 Bali 4.6 4C/4H Sailing Catamaran

## Bali 46 specifications and features

Year: 2023

• Length: 14.28 m (46 ft)

• Persons: 8

• Double Cabins: 4

• Showers: 4

• Heads: 4

• Draft: 1.22 m (4 ft)

Displacement: 13.60 TBeam: 7.66 m (25 ft)Engines: 2 x 45 HP

Water tanks: 800 L (211 gal)Fuel tank: 800 L (211 gal)Air conditioning: yes