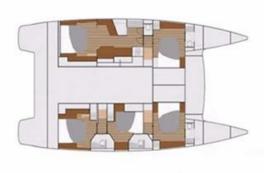

- Year: 2020
- Length: 58 feet
- Accommodates 10 guests
- 5 Queen Cabins & 1 crew cabin
- 5 Electric heads
- Convertible settee in salon
- 110V sockets in cabins, 110V and 200V in galley

- Air conditioning
- Watermaker
- Generator 17KW 220V 60Hz
- Yanmar 4JH THE **110hp Deisel**
- Hydraulic platform for tender
- Second VHF AIS at helm station
- Fly bridge audio speakers