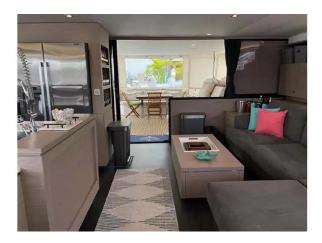

## 2020 IPANEMA 58 SAILING CAT "SEA'D MONEY"

Designed to comfortably share simple day trips or long-haul cruises with family or friends, the **Ipanema 58** features a myriad of decadent and spacious areas in which to relax. Host long lazy lunches in the stunning 25m2 cockpit that comfortably accommodates the largest group of guests, and then unwind on the inspired modular sunbathing deck on the catamaran's expansive foredeck. This cruising catamaran includes a large flybridge, with dual access points to deliver safe and convenient movement onboard.

- Garmin 3 Smart Cruising pilot VHF AIS 2 x GPS 7412
- 2 x additional AGM batteries
- Microwave oven 220V
- Dishwasher (full size)
- Mechanical ventilation in all cabins
- Ice maker

This visionary yacht will seduce you with its luxuriously appointed interior, contemporary fixtures, and choice of innovative layouts, including an epicurean galley connected to the spacious saloon.