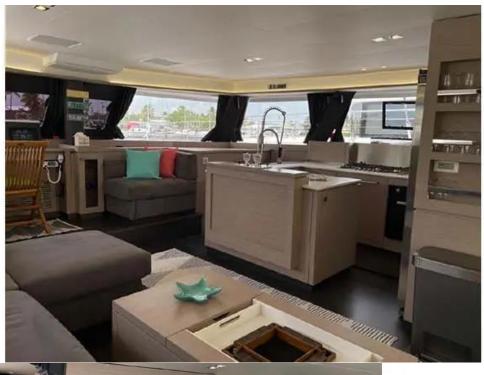

## 2020 IPANEMA 58 SAILING CAT "SEA'D MONEY"

Designed to comfortably share simple day trips or long-haul cruises with family or friends, the **Ipanema 58** features a myriad of decadent and spacious areas in which to relax. Host long lazy lunches in the stunning 25m2 cockpit that comfortably accommodates the largest group of guests, and then unwind on the inspired modular sunbathing deck on the catamaran's expansive foredeck. This cruising catamaran includes a large flybridge, with dual access points to deliver safe and convenient movement onboard.

- Garmin 3 Smart Cruising pilot VHF AIS 2 x GPS 7412
- 2 x additional AGM batteries
- Microwave oven 220V
- Dishwasher (full size)
- Mechanical ventilation in all cabins
- Ice maker

This visionary yacht will seduce you with its luxuriously appointed interior, contemporary fixtures, and choice of innovative layouts, including an epicurean galley connected to the spacious saloon.

With its unrivalled living space, intelligent design and dynamic performance, the Ipanema 58 delivers a luxury cruising experience