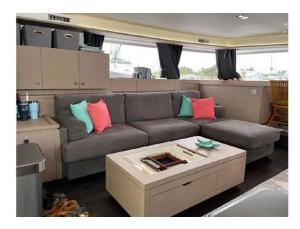

## 2020 IPANEMA 58 SAILING CAT "SEA'D MONEY"

Designed to comfortably share simple day trips or long-haul cruises with family or friends, the **Ipanema 58** features a myriad of decadent and spacious areas in which to relax. Host long lazy lunches in the stunning 25m2 cockpit that comfortably accommodates the largest group of guests, and then unwind on the inspired modular sunbathing deck on the catamaran's expansive foredeck. This cruising catamaran includes a large flybridge, with dual access points to deliver safe and convenient movement onboard.

- Garmin 3 Smart Cruising pilot VHF AIS 2 x GPS 7412
- 2 x additional AGM batteries
- Microwave oven 220V
- Dishwasher (full size)
- Mechanical ventilation in all cabins
- Ice maker

This visionary yacht will seduce you with its luxuriously appointed interior, contemporary fixtures, and choice of innovative layouts, including an epicurean galley connected to the spacious saloon.