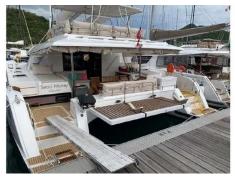

## 2020 IPANEMA 58 SAILING CAT "SEA'D MONEY"

Designed to comfortably share simple day trips or long-haul cruises with family or friends, the **Ipanema 58** features a myriad of decadent and spacious areas in which to relax. Host long lazy lunches in the stunning 25m2 cockpit that comfortably accommodates the largest group of guests, and then unwind on the inspired modular sunbathing deck on the catamaran's expansive foredeck. This cruising catamaran includes a large flybridge, with dual access points to deliver safe and convenient movement onboard.