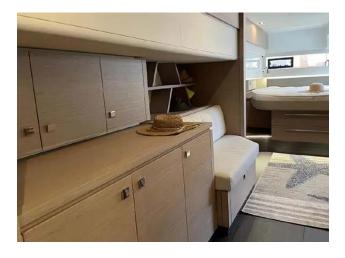

- Year: 2020
- Length: 58 feet
- Accommodates 10 guests
- 5 Queen Cabins & 1 crew cabin
- 5 Electric heads
- Convertible settee in salon
- 110V sockets in cabins, 110V and 200V in galley

- Air conditioning
- Watermaker
- Generator 17KW 220V 60Hz
- Yanmar 4JH THE **110hp Deisel**
- Hydraulic platform for tender
- Second VHF AIS at helm station
- Fly bridge audio speakers