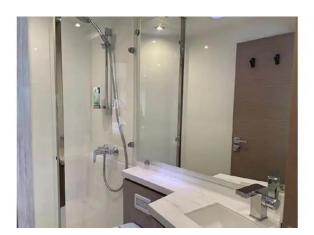

- Year: 2020
- Length: 58 feet
- Accommodates 10 guests
- 5 Queen Cabins & 1 crew cabin
- 5 Electric heads
- Convertible settee in salon
- 110V sockets in cabins, 110V and 200V in galley

- Air conditioning
- Watermaker
- Generator 17KW 220V 60Hz
- Yanmar 4JH THE **110hp Deisel**
- Hydraulic platform for tender
- Second VHF AIS at helm station
- Fly bridge audio speakers