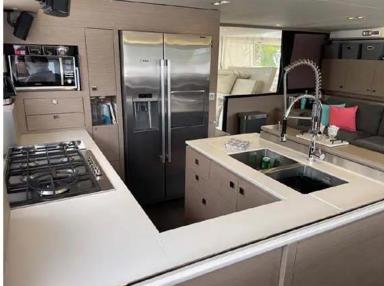

- Garmin 3 Smart Cruising pilot VHF AIS 2 x GPS 7412
- 2 x additional AGM batteries
- Microwave oven 220V
- Dishwasher (full size)
- Mechanical ventilation in all cabins
- Ice maker

This visionary yacht will seduce you with its luxuriously appointed interior, contemporary fixtures, and choice of innovative layouts, including an epicurean galley connected to the spacious saloon.